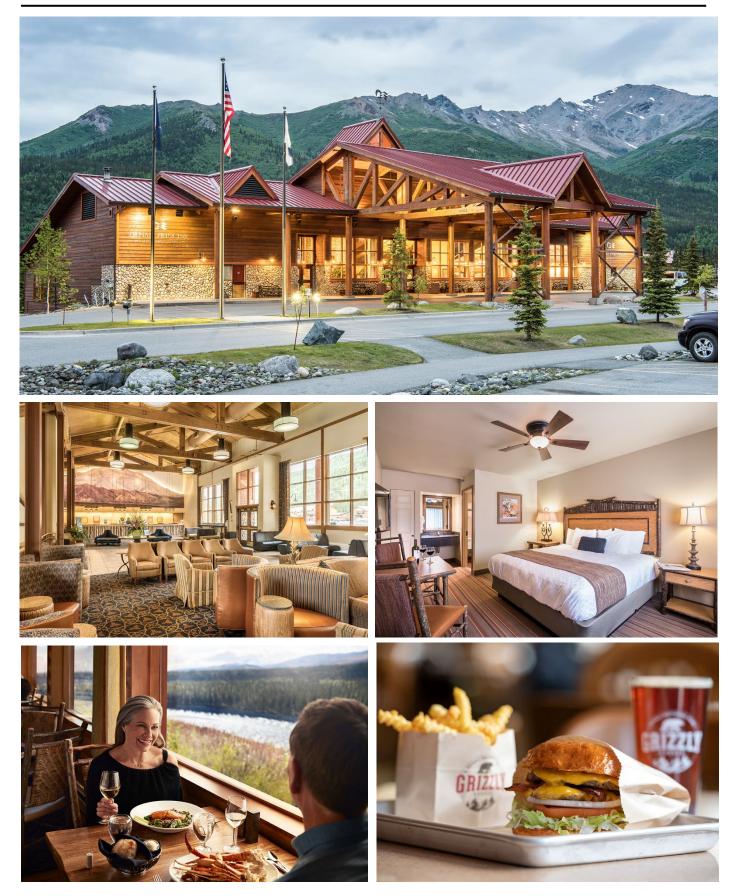

### **Employer Status: Confirmed-Placement**

| Company:       | Holland America Princess Alaska                                                                                                                                                                                                                            |
|----------------|------------------------------------------------------------------------------------------------------------------------------------------------------------------------------------------------------------------------------------------------------------|
|                | Denali National Park, Alaska                                                                                                                                                                                                                               |
|                | https://www.princesslodges.com/princess-alaska-lodges/denali-lodge/                                                                                                                                                                                        |
| Address:       | HAP Denali Princess Wilderness Lodge                                                                                                                                                                                                                       |
|                | Mile Post 238.5 George Parks Highway, PO Box 110, Denali National                                                                                                                                                                                          |
|                | Park, Alaska, 99755                                                                                                                                                                                                                                        |
| Type of Job:   | National Park                                                                                                                                                                                                                                              |
| Position:      | • Room Attendant<br>Ensures highest quality standards of Housekeeping are maintained for<br>our guests and the Company. Responsible for daily guest room and<br>public area cleaning with attention to detail and giving your personal best<br>in service. |
| Hourly Wage:   | \$16 (Room Attendant)                                                                                                                                                                                                                                      |
| Work Dates:    | Start Date 7 – 25 May 2024 End Date 7 September 2024                                                                                                                                                                                                       |
|                | Minimum work duration: see work dates                                                                                                                                                                                                                      |
| English Level: | 4 - 10                                                                                                                                                                                                                                                     |
|                |                                                                                                                                                                                                                                                            |

| Benefits:                      | <ul> <li>You are eligible for an end of season bonus if you stay through your agreed upon work dates and have no job performance issues. Bonuses are paid based on hours worked - minimum \$200, maximum \$1000.</li> <li>There is hiking, camping, fishing, and rafting to do in the area near and around the lodge. There will be a weekly employee shuttle to Fairbanks which begins in June. Fairbanks is the nearest city - 110 miles away</li> <li>Denali National Park offers endless opportunities for wildlife viewing, hiking, camping, fishing, and national park education programs</li> <li>Shopping Trips / Potlucks or Dinners / Movie or Game Nights / Company Parties / Trips to Nearby/Major Attractions / Holiday Events</li> </ul> |
|--------------------------------|--------------------------------------------------------------------------------------------------------------------------------------------------------------------------------------------------------------------------------------------------------------------------------------------------------------------------------------------------------------------------------------------------------------------------------------------------------------------------------------------------------------------------------------------------------------------------------------------------------------------------------------------------------------------------------------------------------------------------------------------------------|
| Housing:                       | <ul> <li>\$105 per week (includes 3 meals per day)</li> <li>Dormitory Style, up to 3 people per room with shared bathrooms.</li> <li>3 meals per day are included.</li> <li>All rooms are non-smoking and pet free environments.</li> <li>Dorms are co-ed but rooms are not.</li> <li>✓ Linens/bedding / Free laundry/ Ping pong &amp; foosball tables / games and books / TV &amp; DVD player / Wireless internet / two desk top computers</li> <li>Housing address: Mile Post 248.5 George Parks Highway, Healy, Alaska 99743</li> </ul>                                                                                                                                                                                                             |
| Transportation<br>to Worksite: | <ul> <li>Walking Commute Time Estimated commute time: Under 15 minutes</li> <li>Free Shuttle is provided from housing to the work site every hour on the hour during work days.</li> </ul>                                                                                                                                                                                                                                                                                                                                                                                                                                                                                                                                                             |
| Public<br>Transportation:      | City Bus/ Taxi                                                                                                                                                                                                                                                                                                                                                                                                                                                                                                                                                                                                                                                                                                                                         |
| Interesting                    | Denali National Park / Aurora / Mount Foraker / Ruth Glacier / Wonder                                                                                                                                                                                                                                                                                                                                                                                                                                                                                                                                                                                                                                                                                  |
| Places<br>/ Attractions:       | Lake / Canyon Wave / Black Diamond ATV Tours / Denali Park Zipline /<br>Denali Natural History Tour / Mt. Healy Overlook Trail                                                                                                                                                                                                                                                                                                                                                                                                                                                                                                                                                                                                                         |
| Requirement                    | <ul> <li>Must be able to handle cleaning chemicals.</li> </ul>                                                                                                                                                                                                                                                                                                                                                                                                                                                                                                                                                                                                                                                                                         |
|                                | <ul> <li>Required to stand or walk for long periods of time.</li> </ul>                                                                                                                                                                                                                                                                                                                                                                                                                                                                                                                                                                                                                                                                                |
|                                | <ul> <li>Frequent lifting, carrying and/or pushing of up to 50lbs/22kgs.</li> </ul>                                                                                                                                                                                                                                                                                                                                                                                                                                                                                                                                                                                                                                                                    |

Denali National Park and Preserve, Alaska

<u>หมายเหตุ</u> ข้อมูลในเอกสารทั้งหมดนี้เป็นข้อมูลเบื้องศันของสถานที่ทำงาน อาจมีการเปลี่ยนแปดงขึ้นอยู่กับองค์กรแลกเปลี่ยนฯ และ สถานที่ทำงาน ทางบริษัทฯ ขอสงวนสิทธิ์ ในการเปลี่ยนแปลงข้อมูลโดยไม่ต้องแจ้งให้ทราบล่วงหน้า