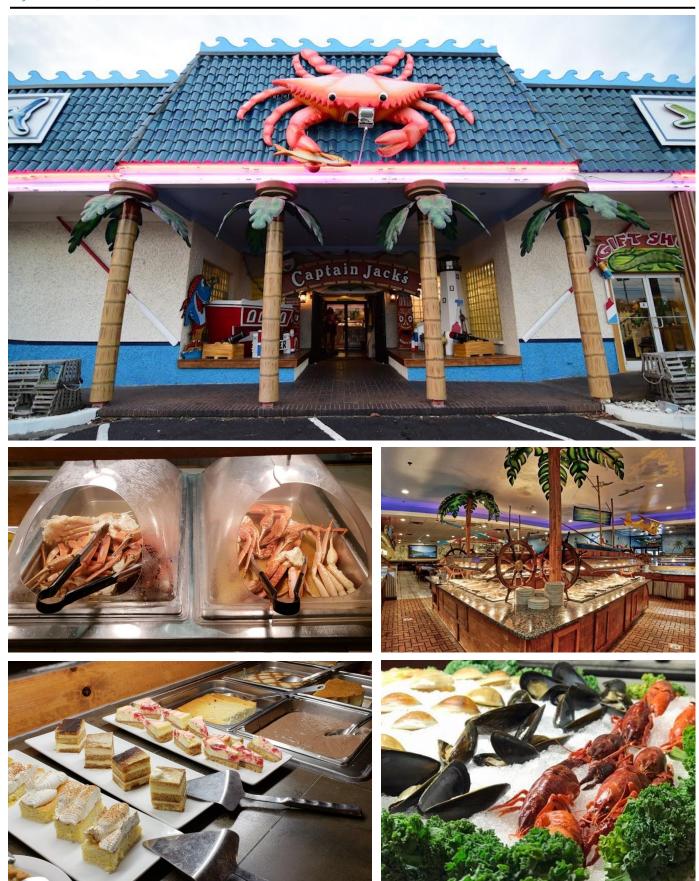

## โลเคชั่นสุดปัง หางานสองง่าย "

Company: Captain Jacks Seafood Buffet

Myrtle Beach, South Carolina

www.captainjacksseafood.com

Address: 1400 Hwy 17 S, North Myrtle Beach, SC, 29582, United States

Type of Job: Restaurant

## Captain Jacks Seafood Buffet

| Housing:        | \$125 per week  Apartment - style near the beach, up to 3 persons per room. There are 2 bedrooms per property with 1 bathroom.                                                     |
|-----------------|------------------------------------------------------------------------------------------------------------------------------------------------------------------------------------|
|                 | <ul> <li>Housing Address: 914 S ocean blvd, North Myrtle Beach, SC, 29582</li> </ul>                                                                                               |
|                 | <ul> <li>Housing Deposit: \$250 (refundable &amp; pay on arrival)</li> </ul>                                                                                                       |
| Transportation  | Walking distance / Bicycle                                                                                                                                                         |
| to Worksite:    |                                                                                                                                                                                    |
| Public          | Bus / Taxi                                                                                                                                                                         |
| Transportation: |                                                                                                                                                                                    |
| Interesting     | Ocean Boulevard, Myrtle Beach Boardwalk and Promenade, Hollywood                                                                                                                   |
| Places          | Wax Museum, Broadway, Variety of outdoor entertainment                                                                                                                             |
| / Attractions:  |                                                                                                                                                                                    |
| Requirement     | Position requires standing for long periods, up to entire shift. May be exposed to chemicals in cleaning products. Multitasking skills, ability to work in fast-paced environment. |
| Other           | Overtime: No overtime offered.                                                                                                                                                     |