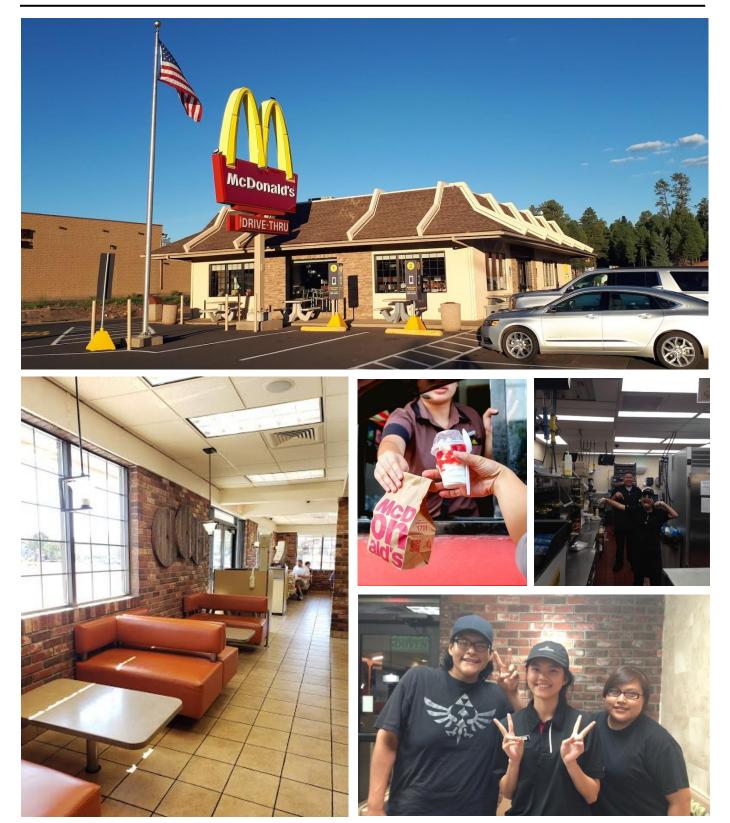

## McDonalds Grand Canyon

## Tusayan, Arizona

| Housing:        | FREE!!                                                                                                                         |  |
|-----------------|--------------------------------------------------------------------------------------------------------------------------------|--|
|                 | <ul> <li>Employee housing behind the restaurant</li> </ul>                                                                     |  |
|                 | <ul> <li>Dormitory-style furnished apartments with four bedrooms, four<br/>showers, and two toilets.</li> </ul>                |  |
|                 | <ul> <li>Shared living room, laundry facilities and kitchen facilities with stove,<br/>refrigerator, and microwave.</li> </ul> |  |
| Transportation  | Walking distance                                                                                                               |  |
| to Worksite:    |                                                                                                                                |  |
| Public          | Shuttle Bus / Taxi                                                                                                             |  |
| Transportation: | • A free shuttle picks up right in front of store location every 15 min.                                                       |  |
| Interesting     | 20 mins from Grand Canyon National Park / Antelope Canyon / Hopi Point                                                         |  |
| Places          | / 4 hours from Las Vegas / 1 hour from Flagstaff                                                                               |  |
| / Attractions:  |                                                                                                                                |  |
| Requirement     | <ul> <li>Must be able to handle cleaning chemicals.</li> </ul>                                                                 |  |
|                 | <ul> <li>Required to stand or walk for long periods of time.</li> </ul>                                                        |  |
|                 | <ul> <li>Must be able to lift, carry and push up to 50lbs/22kgs.</li> </ul>                                                    |  |
|                 | • No facial piercings or sideburns are allowed.                                                                                |  |
| Other           | • <b>Overtime</b> : Yes, after 40 hours/week. Overtime might NOT be available.                                                 |  |