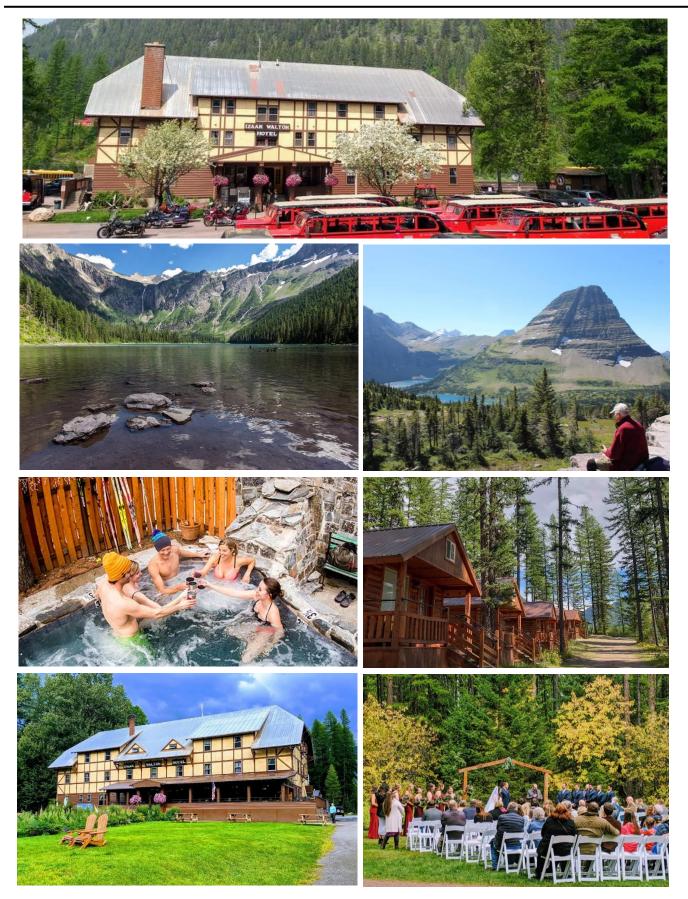

# "โรงแรมสไตล์คันทรี่ ใกล้อุทยานฯ Glacier

บ้านพักถูก รวมอาหาร 3 มื้อ"

| Company:     | Izaak Walton Inn                                                                                                                                                                                                                                                                                                                                                                                                                                                                             |  |
|--------------|----------------------------------------------------------------------------------------------------------------------------------------------------------------------------------------------------------------------------------------------------------------------------------------------------------------------------------------------------------------------------------------------------------------------------------------------------------------------------------------------|--|
|              | The Izaak Walton Inn is 4-star resort, an historic railway hotel located in Essex, Montana on the southern border of Glacier National Park. It was built in 1939 as housing for employees of the Great Northern Railroad. Izaak Walton Inn is an equal distance from both the East and West Entrance of <u>Glacier National Park</u> . This provides the best of both worlds when you're looking to enjoy the different sides of this national treasure.                                     |  |
|              | Essex, Montana                                                                                                                                                                                                                                                                                                                                                                                                                                                                               |  |
|              | http://izaakwaltoninn.com                                                                                                                                                                                                                                                                                                                                                                                                                                                                    |  |
| Address:     | 290 Izaak Walton Inn Road Essex, Montana, 59916                                                                                                                                                                                                                                                                                                                                                                                                                                              |  |
| Type of Job: | Hotel & Resort                                                                                                                                                                                                                                                                                                                                                                                                                                                                               |  |
| Position:    | Dishwasher/Prep Cook                                                                                                                                                                                                                                                                                                                                                                                                                                                                         |  |
|              | Position includes dishwashing, bussing, and prep cook responsibilities.<br>Dishwashing duties include washing dishes, pots and pans and items as needed<br>by wait staff and cooks. Bussing duties include clearing dishes from tables. Prep<br>cook prepares food under the direction of senior kitchen staff. Students may lift<br>and help with putting away the truck order for the restaurant. Students will be<br>bringing items from the downstairs walk-in cooler up to the kitchen. |  |

# Izaak Walton Inn Essex, Montana

| Public          | Train                                                                                     |  |
|-----------------|-------------------------------------------------------------------------------------------|--|
| Transportation: |                                                                                           |  |
| Interesting     | <u>Glacier National Park / Stanton Lake / Goat Lick Overlook</u> / Lake McDonald / Silver |  |
| Places /        | Staircase Waterfall / Two Medicine Lake / Running Eagle Falls                             |  |
| Attractions:    | Cultural Opportunities: There are many activities in the Glacier National Park area,      |  |
|                 | such as hiking, camping, whitewater rafting and horseback riding.                         |  |
| Requirement     | <ul> <li>Must be able to lift up to 25 pounds or 11 kgs</li> </ul>                        |  |
|                 | <ul> <li>Must be able to stand for long periods of time</li> </ul>                        |  |
|                 | Handling cleaning chemicals                                                               |  |
|                 | <ul> <li>Working outdoors and working under direct sunlight</li> </ul>                    |  |
|                 | <ul> <li>Uniform Laundry Cost: \$10 per week (optional)</li> </ul>                        |  |
| Other           | • <b>Overtime</b> is paid after 40 hours.                                                 |  |