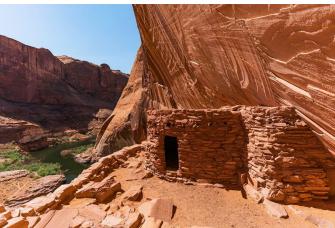

Lake Powell / Glen Canyon National Recreation Area / Defiance House

Requirement

• Lifting requirement: from 25lbs/11kgs to 50lbs/22kgs