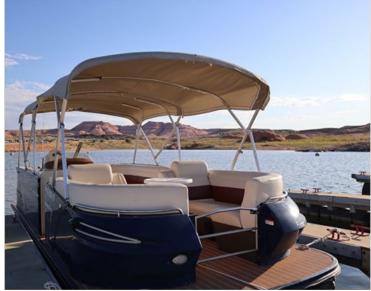

Position: • Guest Services Worker- Indoor (Boat Instructor)

Guest Services Worker who works for Boat Rentals primarily performing Boat Instructor duties. Provide a concierge service to the guests. Check in and check out guests renting boats. Communicate basic boat usage and safety information to all guests renting boats ensuring all required paperwork is completed. Be highly knowledgeable about the marina and the surrounding areas; acting as a concierge resource for all guests. Assist customers in docking and piloting boats in and out of the marina. Ensure guest satisfaction. Utilize all safety equipment - Identify maintenance and safety issues - Other duties as assigned.

## • Guest Services Worker - Outdoors (Rental Agent)

Guest Services Workers are the first line of communication for guests choosing to rent a boat. Establish a welcoming atmosphere from the

minute a guest arrives at the Boat Rentals Office. Willing to answer questions and resolve guest issues. Greet all guests upon their arrival in the Boat Rentals Office. Make telephone and in person boat reservations and check on internet reservations. Help customers book boats, jet skis, rooms and other vacation activities. Develop a strong knowledge of all products and services offered in order to constantly up sell. Ensure all customers renting boats are checked in and out as efficiently as possible and that all required paperwork is completed. Handle cash, travelers checks and credit cards in a safe and accurate manner. Diplomatically handle guest complaints.