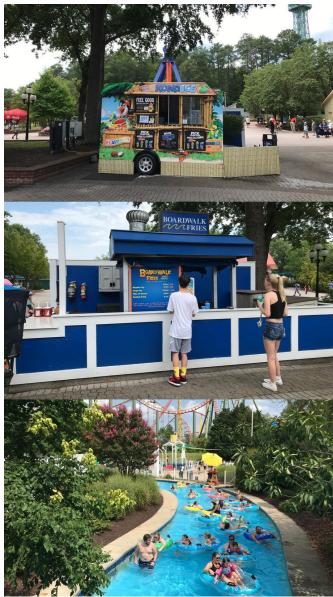

Position: • Food and Beverage Associate (Late start date)

Job duties include serving food and beverages to guests. This position requires speaking English on a regular basis to take orders, answer questions about menu items, and have general conversations with guests about the park. Must be friendly, smile, and like to be around people. Associates may be assigned to work with a team or independently. This position also involves food preparation, some cooking, general cleaning, use of register/point of sale, and other duties as assigned.

FREE!! Tickets for family and friends

• FREE!! Bus to shopping areas, movie theatres, and downtown.

• FREE!! Unlimited access to Kings Dominion and the water park, discounts and food on park merchandise.