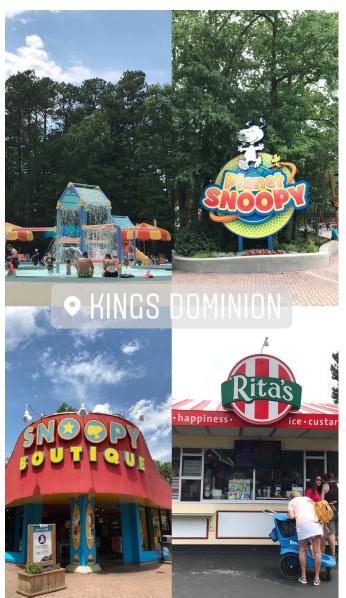

#### Interesting

Richmond Downtown

#### **Places**

Virginia Beach

#### / Attractions:

- Williamsburg, York Town, Jamestown settlement
- Washington DC landmark Tour/ Smithsonian Museums Day/

Yorktown battlefield

• Local shopping areas, movie theaters, and downtown Richmond