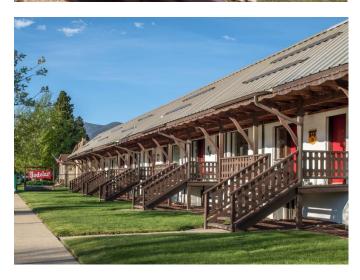

Events,

Housing:

\$100/week

You can request to live with your friend/partner and at this time we are not anticipating co-ed housing situations, we be providing each employee with their own bed but one of our bedrooms has 2 beds in it. It will be fully furnished to provide for your comfort. Kitchen with all cooking equipment is supplied the Bunkhouse. Housing will be within a few blocks of the Motel.