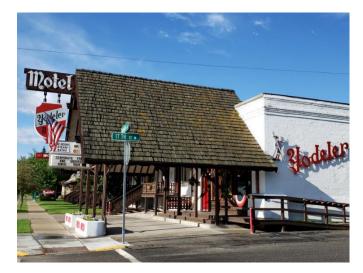

## ค่าแรงดี หางานสองได้"

Company: Yodeler Motel

S Red Lodge, Montana www.yodelermotel.com

Address: 601 Broadway Ave S Red Lodge, Montana, 59068

Type of Job: Resort & Hotel

Position: 
• Housekeeper

The job duties include but not limited to stripping out used linens and towels, restocking all supplies, cleaning and vacuuming rooms and public areas, cleaning grounds, and maintaining laundry room.

## Yodeler Motel

## S Red Lodge, Montana

| Requirement | <ul> <li>Frequently lifting to 50 pounds at maximum and/or carrying objects<br/>weighing up to 25 pounds. Standing for entire shift and handling<br/>cleaning chemicals.</li> </ul> |
|-------------|-------------------------------------------------------------------------------------------------------------------------------------------------------------------------------------|
| Other       | Overtime is paid after 40 hours.                                                                                                                                                    |