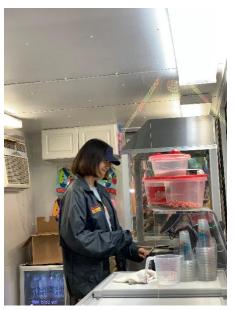

#### Food & Beverage Staff

Work in a variety of food areas as either cashiers, cooks, bussers, prep, etc. Perform various food and beverage related tasks which may include, prepping, preparing, serving food and drinks, operating a cash register, maintaining and cleaning all food areas.