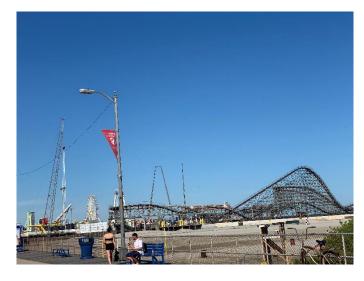

Wildwood, New Jersey

www.moreyspiers.com

Address: 3501 Boardwalk Wildwood, New Jersey, 08260

Type of Job: Amusement Park

Position:

**Amusement Park Worker:** Workers will be assigned a specific position upon arrival. It can vary from:

# **Morey's Piers**

# Wildwood, New Jersey