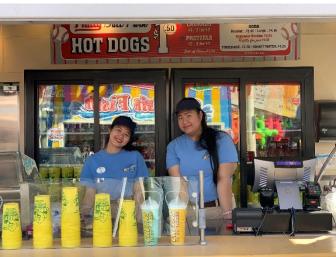

#### Food & Beverage Staff

Work in a variety of food areas as either cashiers, cooks, bussers, prep, etc. Perform various food and beverage related tasks which may include, prepping, preparing, serving food and drinks, operating a cash register, maintaining and cleaning all food areas.