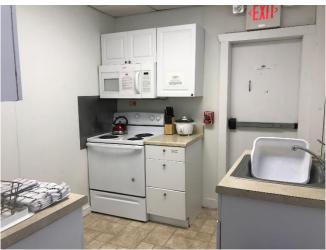

Housing:

\$100 – \$120 per week

• Housing have multiple rooms in the apartment, 2-4 people per room (majority are for 3-4 people), most bedrooms have bunk beds, shared common area (kitchen, bathrooms, etc.). The types of accommodations will vary and are typically apartment (flats) and rooming houses. Some co-ed housing is available. Housing is walking within walking distance of work, grocery stores, laundry facilities, the beach, etc. Accommodations are furnished, kitchens are equipped with cooking supplies, bedrooms have bed linens, pillows, blankets, etc.