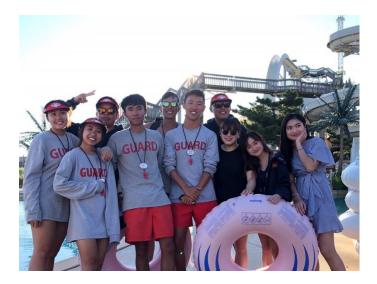

# Lifeguard

Lifeguards will be rotated throughout the day to monitor various aquatic areas. Visually scanning pools, dispatching riders at the top of waterslides, assisting guests into and out of rafts and tubes.

Lifeguard will be required to pay close attention to the swimmers in their area to prevent and respond to aquatic emergencies.

Hourly Wage: \$12.00

Work Dates: Start Date End Date

23 March 2022 3 - 13 June 2022