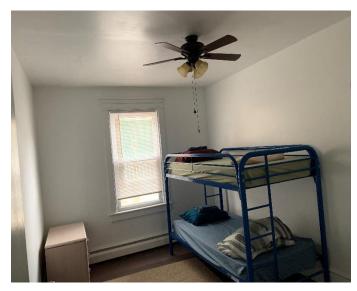

Housing:

\$100 – \$120 per week

• Housing have multiple rooms in the apartment, 2-4 people per room (majority are for 3-4 people), most bedrooms have bunk beds, shared common area (kitchen, bathrooms, etc.). The types of accommodations will vary and are typically apartment (flats) and rooming houses. Some co-ed housing is available. Housing is walking within walking distance of work, grocery stores, laundry facilities, the beach, etc. Accommodations are furnished, kitchens are equipped with cooking supplies, bedrooms have bed linens, pillows, blankets, etc.