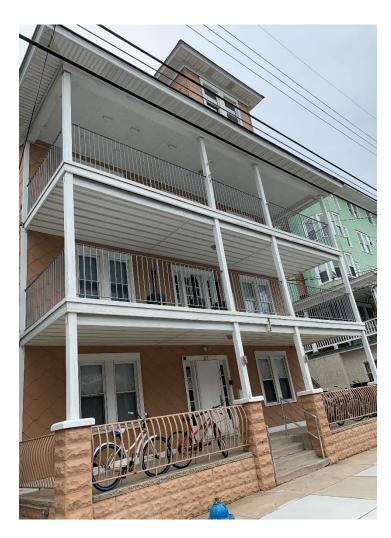

Housing:

\$100 – \$120 per week

• Housing have multiple rooms in the apartment, 2-4 people per room (majority are for 3-4 people), most bedrooms have bunk beds, shared common area (kitchen, bathrooms, etc.). The types of accommodations will vary and are typically apartment (flats) and rooming houses. Some co-ed housing is available. Housing is walking within walking distance of work, grocery stores, laundry facilities, the beach, etc. Accommodations are furnished, kitchens are equipped with cooking supplies, bedrooms have bed linens, pillows, blankets, etc.

Housing Deposit: \$200 (Refundable)

**Transportation** 

Walking distance

to Worksite:

Public Bus / Taxi

**Transportation:** 

Interesting Statue of Liberty, New York City, Philadelphia, Washington D.C.,

Places Atlantic City Outlets, Niagara Falls and Boston.