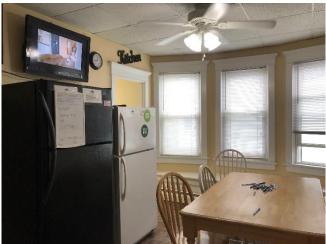

Housing:

\$100 – \$120 per week

• Housing have multiple rooms in the apartment, 2-4 people per room (majority are for 3-4 people), most bedrooms have bunk beds, shared common area (kitchen, bathrooms, etc.). The types of accommodations will vary and are typically apartment (flats) and rooming houses. Some co-ed housing is available. Housing is walking within walking distance of work, grocery stores, laundry facilities, the beach, etc. Accommodations are furnished, kitchens are equipped with cooking supplies, bedrooms have bed linens, pillows, blankets, etc.