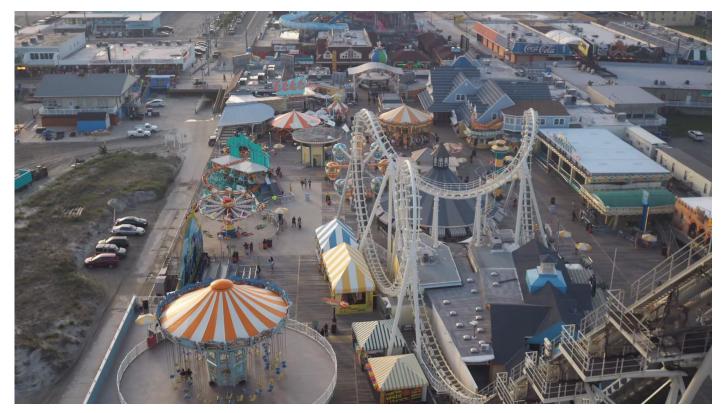

Wildwood, New Jersey

www.moreyspiers.com

Address: 3501 Boardwalk Wildwood, New Jersey, 08260

Type of Job: Amusement Park

Position:

**Amusement Park Worker:** Workers will be assigned a specific position upon arrival. It can vary from:

## Game Operator

Manage and operate various midway games of chance and skill. Try to get guests to play the game by interacting and taking to them. Games range from spinning wheels to basketball shots to water pistol races.

### Ride Operator

Working at various rides and attractions, monitoring the ride in motion, assisting guests on and of the rides.