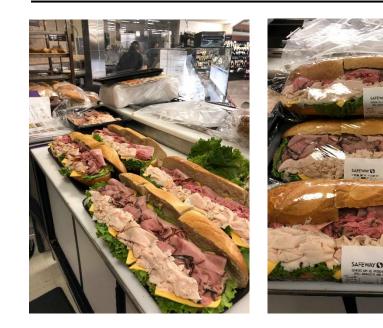

# SAFEWAY ()

Vlog from Student CLICK!

| SUPER    |
|----------|
| EMPLOYER |

| Company:     | Safeway<br>Rapid City, South Dakota<br>www.safeway.com                                                                                                                                                                                                                                           |
|--------------|--------------------------------------------------------------------------------------------------------------------------------------------------------------------------------------------------------------------------------------------------------------------------------------------------|
| Address:     | There are 2 locations in Rapid City.<br>730 Mountain View Road., Rapid city, South Dakota, 57702<br>2120 Mt Rushmore Road., Rapid City, South Dakota, 57701                                                                                                                                      |
| Type of Job: | Supermarket                                                                                                                                                                                                                                                                                      |
| Position:    | <ul> <li>General Clerk: Students will be assigned to a department after the 2-weeks training period. Department include, but are not limited to:</li> <li>Deli – Recommending, slicing, weighing, packaging, and pricing meats and cheeses. Preparing special orders and party trays.</li> </ul> |