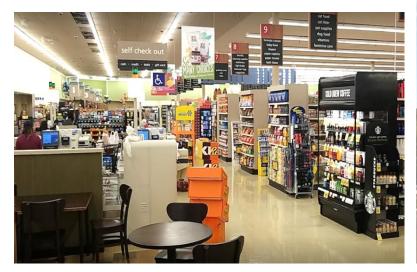

# SAFEWAY ()

Vlog from Student CLICK!

| SUPER    |
|----------|
| EMPLOYER |

| Company:     | Safeway<br>Rapid City, South Dakota<br>www.safeway.com                                                                                                                                                                                                                                           |
|--------------|--------------------------------------------------------------------------------------------------------------------------------------------------------------------------------------------------------------------------------------------------------------------------------------------------|
| Address:     | There are 2 locations in Rapid City.<br>730 Mountain View Road., Rapid city, South Dakota, 57702<br>2120 Mt Rushmore Road., Rapid City, South Dakota, 57701                                                                                                                                      |
| Type of Job: | Supermarket                                                                                                                                                                                                                                                                                      |
| Position:    | <ul> <li>General Clerk: Students will be assigned to a department after the 2-weeks training period. Department include, but are not limited to:</li> <li>Deli – Recommending, slicing, weighing, packaging, and pricing meats and cheeses. Preparing special orders and party trays.</li> </ul> |