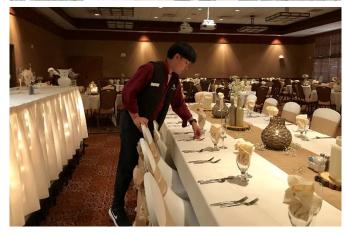

Type of Job: Resort & Hotel

Position: • Server

Greets guests, provides menus, clearly communicates restaurant specials, answers questions about menu items, collects food and beverage orders, serves items ordered, and attends to guests need throughout their visit.

#### Busser

Maintain cleanliness and sanitation of the dining room including all equipment, utensils, tables, chairs, service stations, floors, and windows.

Remove dirty dishes, silverware, and empty glasses from guest tables between courses and after guests depart. Return dirty dishes, silverware, glassware and linen to dish washing area, sorting