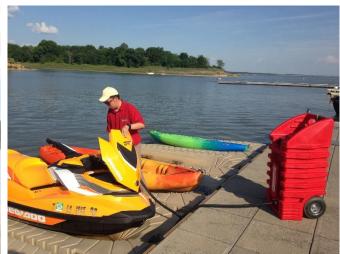

#### Recreation Attendant

Supervises swimming activities at the facility and ensures that policies, guidelines, and safety procedures are followed. Inspects pool facilities, equipment, and water to ensure that they are safe and usable. Cleaning and maintaining the recreation areas.

Recreation Attendants: Must be able to swim. Employer will provide the certification training to be a lifeguard. This entails passing a swim test & written test. The certification also includes First Aid, CPR &