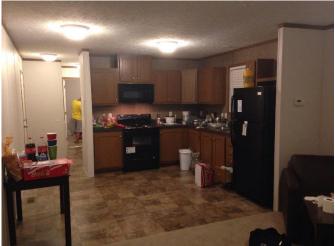

Events, Local Resources, Attractions/Sites, Local Community, Trips

to Nearby/Major Attractions, Trips to Major City, Shopping Trips,

**Company Parties** 

Housing: \$30 per week

• Associate housing will primarily be male, female or co-ed if needed. Beds are not assigned, they are first come, first served. If traveling with someone that you wish to room with, we can make the assignment to live in the same unit. Each has 2 bedrooms with 3 beds. Bedding/Linen is provided. Bathrooms have a shower/bathtub with sink & toilet. Kitchens are equipped with full-size refrigerator, stove, microwave, kitchen utensils. All units have air conditioning/heat. We

do have a basketball court within walking distance of our associate housing units. Associates can use the indoor water park or the outdoor aqua park on the lake. Other amenities include paddle boarding, kayaking, bicycles, nature trails, etc. None of the housing units have Wi-fi, telephone or television. Free Wi-fi is available in the lodge and cellular service will need to be purchased if students wish to be able to use their own personal phone.