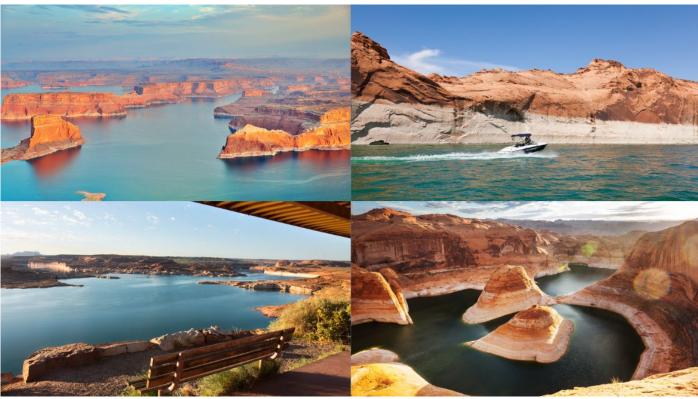

# Interesting Places

 Walking Distance from Worksite: Food Market, Post Office, Restaurants, Fitness Center

Lake Powell / Glen Canyon National Recreation Area / Defiance House