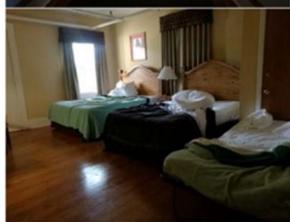

#### Housing:

\$150 per week (includes full meal plan / 3 meals per day + snacks)

- Housing Staff housing is shared communal living: dorm-style.
- Bedrooms include a single size bed (sometimes bunk beds), drawers and hanging space for clothes, and may include a chair, desk, and other amenities.
- Up to 1 2 students sharing a room and share the housing with more team members.
- ✓ Laundry facilities / Limited Wi-Fi / Bed and bath linens (sheets, blanket, pillow, towel)
- ✓ All meals provided in Employee Dining Room (EDR).
- $\varnothing$  TV & air conditioning is not available. No cooking facilities in staff housing.
- Roommates requests are taken on a first-come, first-served basis as available. Unless requested, bedrooms/bathrooms are single-sex.
- Housing Deposit: None