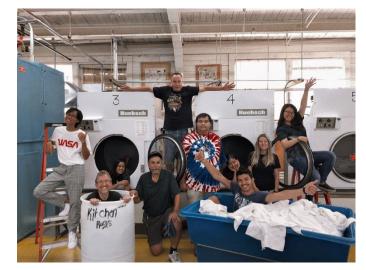

#### Laundry Attendant

Meet daily linen truck and assist with removal of linen. Prepare, wash, and dry linens and towels. Sort washed linen and prepare for folding and pressing machines. Keep work areas clean and safe. Keep record of potential safety and maintenance issues and communicates details to supervisor. Offer assistance to guests and teammates where needed. Deep cleaning of guest and staff space may be required early and/or late season.

#### Dishwasher

Clean all items thoroughly and efficiently. Maintain cleanliness of dish area and workstation. Clean and sanitize dish area, floors, coolers, and freezers as necessary. May assist with stocking, unloading, and organizing as necessary. Offer assistance to guests and teammates where needed. Help in other areas may be required early and/or late season.