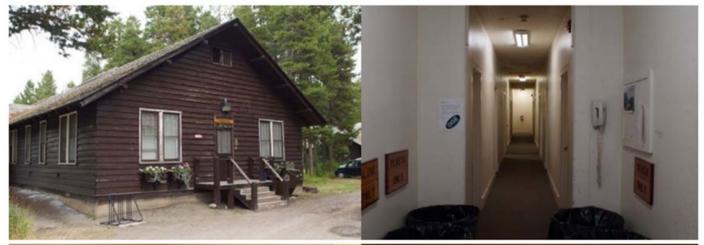

#### Housing:

\$150 per week (includes full meal plan / 3 meals per day + snacks)

- Housing Staff housing is shared communal living: dorm-style.
- Bedrooms include a single size bed (sometimes bunk beds), drawers and hanging space for clothes, and may include a chair, desk, and other amenities.
- Up to 1 2 students sharing a room and share the housing with more team members.
- ✓ Laundry facilities / Limited Wi-Fi / Bed and bath linens (sheets, blanket, pillow, towel)
- ✓ All meals provided in Employee Dining Room (EDR).
- $\varnothing$  TV & air conditioning is not available. No cooking facilities in staff housing.
- Roommates requests are taken on a first-come, first-served basis as available. Unless requested, bedrooms/bathrooms are single-sex.
- Housing Deposit: None

#### Transportation

Walking distance under 15 min