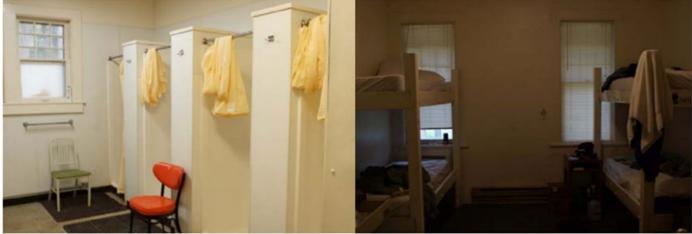

#### Housing:

\$150 per week (includes full meal plan / 3 meals per day + snacks)

- Housing Staff housing is shared communal living: dorm-style.
- Bedrooms include a single size bed (sometimes bunk beds), drawers and hanging space for clothes, and may include a chair, desk, and other amenities.
- Up to 1 2 students sharing a room and share the housing with more team members.
- ✓ Laundry facilities / Limited Wi-Fi / Bed and bath linens (sheets, blanket, pillow, towel)
- ✓ All meals provided in Employee Dining Room (EDR).
- $\varnothing$  TV & air conditioning is not available. No cooking facilities in staff housing.
- Roommates requests are taken on a first-come, first-served basis as available. Unless requested, bedrooms/bathrooms are single-sex.
- Housing Deposit: None