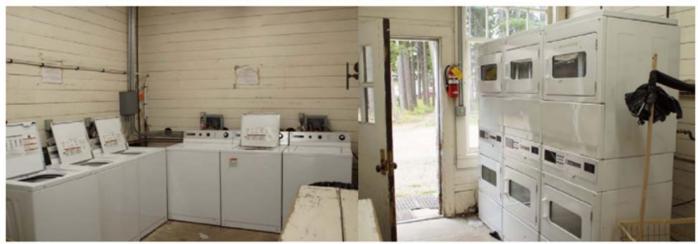

#### Housing:

\$150 per week (includes full meal plan / 3 meals per day + snacks)

- Housing Staff housing is shared communal living: dorm-style.
- Bedrooms include a single size bed (sometimes bunk beds), drawers and hanging space for clothes, and may include a chair, desk, and other amenities.
- Up to 1 2 students sharing a room and share the housing with more team members.
- ✓ Laundry facilities / Limited Wi-Fi / Bed and bath linens (sheets, blanket, pillow, towel)
- ✓ All meals provided in Employee Dining Room (EDR).
- $\varnothing$  TV & air conditioning is not available. No cooking facilities in staff housing.
- Roommates requests are taken on a first-come, first-served basis as available. Unless requested, bedrooms/bathrooms are single-sex.
- Housing Deposit: None