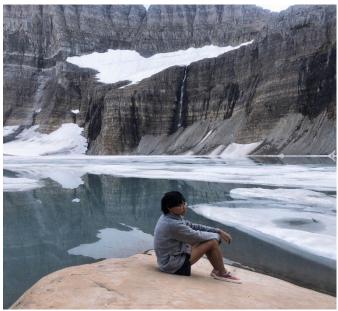

#### / Attractions:

Interesting

- In Town, Requires Transportation: Food Market, Shopping Mall, Bank, Restaurants, Fitness Center, Public Library
- Lake McDonald, Saint Mary Falls, Blankenship Bridge, Bowman Lake,
  Belton Bridge