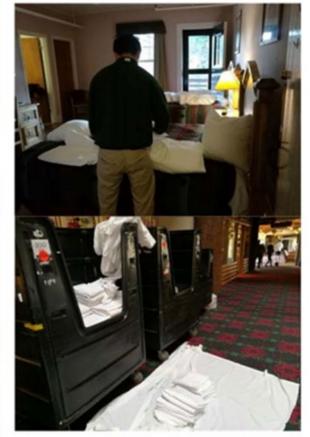

#### Housekeeper

Ensure cleaning and sanitizing of rooms and common areas in hotels, lodges and cabins, including bathrooms, beds, desks, kitchenettes, floors and surfaces. Ensure staff spaces are clean and sanitized. Keep record of potential safety and maintenance issues and communicates details to supervisor. Assist as needed with set up of rooms for special events, meetings, conferences and banquets. Offer assistance to guests and teammates where needed. Deep cleaning of guest and staff space may be required early and/or late season.

#### Laundry Attendant

Meet daily linen truck and assist with removal of linen. Prepare, wash, and dry linens and towels. Sort washed linen and prepare for folding and pressing machines. Keep work areas clean and safe. Keep record of potential safety and maintenance issues and communicates details to supervisor. Offer assistance to guests and teammates where needed. Deep cleaning of guest and staff space may be required early and/or late season.