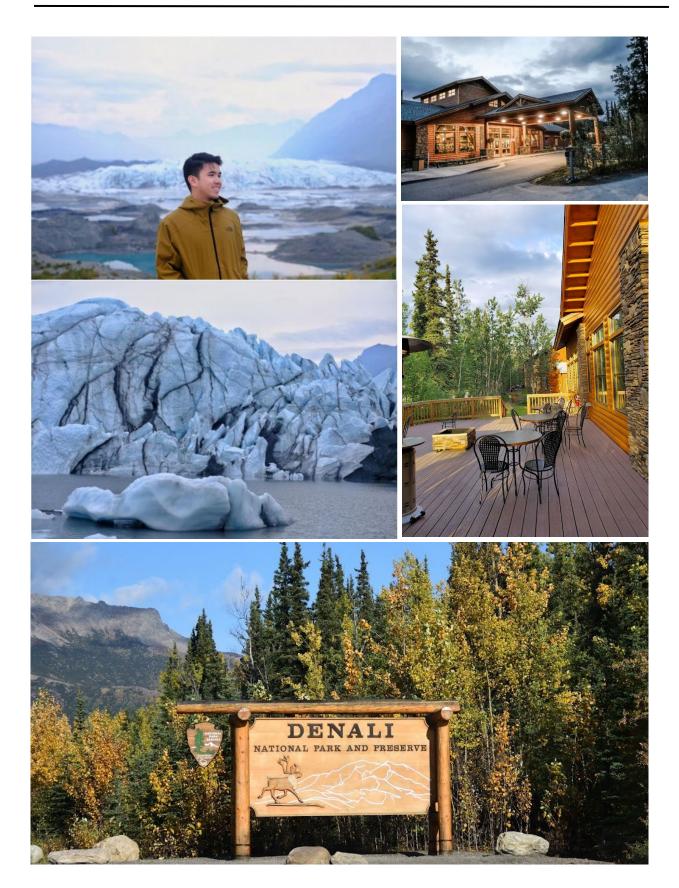

Aramark Denali Park Village at Denali National Park

Denali National Park, Alaska

| Interesting<br>Places /<br>Attractions: | <ul> <li>Husky Homestead / Denali Visitor Center / Eielson Visitor Center /<br/>Horseshoe Lake Trail / Wonder Lake</li> <li>Local Cultural Offering: 5k and Half Marathons / John Allen Clean Up Day /<br/>Employee Appreciation Day / Softball Tournaments / Group Hikes / Bus</li> <li>Tours into the Park / Glacier Landing Helicopter Tours / International Week</li> </ul> |
|-----------------------------------------|---------------------------------------------------------------------------------------------------------------------------------------------------------------------------------------------------------------------------------------------------------------------------------------------------------------------------------------------------------------------------------|
| Requirement                             | <ul> <li>No extreme hairstyles or colors, only one piercing allowed in each ear<br/>and you may be asked to cover tattoos.</li> <li>Must be able to lift-up to 25 lbs. (11 kg)</li> <li>Handling cleaning chemicals and stand for entire shift.</li> </ul>                                                                                                                      |
| Other                                   | <ul> <li>Overtime is paid after 40 hours.</li> <li>2<sup>nd</sup> Job availabilities: Yes, likely</li> <li>Student must apply for Social Security Number before arriving at the employer.</li> </ul>                                                                                                                                                                            |