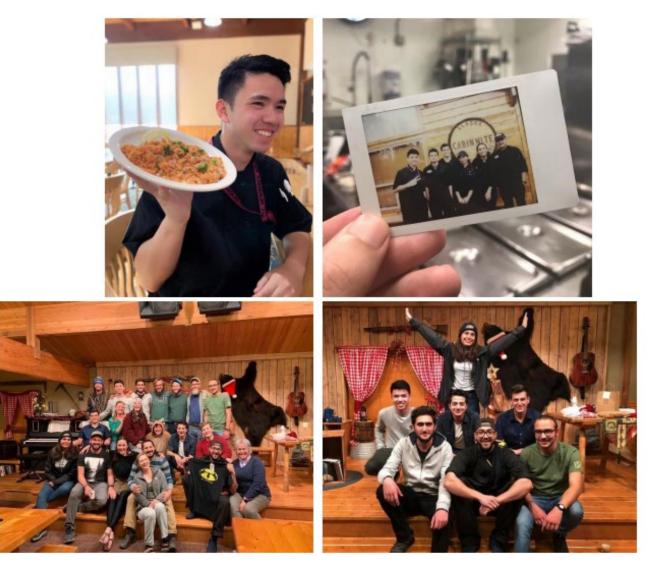

ครัวของที่นี่จะแบ่งเป็น 4 Locations ด้วยกันแล้วแต่ว่าเราจะได้ไปอยู่ที่โลเคชั่นไหน

- Cabin Nite Dinner Theater แขกสามารถนั่งชมการแสดงในแบบเฉพาะของ Alaska ที่ทาง โรมแรมจัดระหว่างทานอาหารได้ โดยอาหารจะเสริฟคล้ายเป็นโด๊ะจีน คือจะมี Appetizer, Soup, Main Course, Dessert, Drinks เลยใน 1 ชุด ซึ่งโลเคชั่นนี้คือโลเคชั่นที่ผมได้ทำ ครับ
- Gold Rush Dinning Room จะเป็นห้องอาหารของโรงแรมทั่วไปที่สามารถสั่งตามเมนูได้ เลย
- The Shack จะเสริฟ์เฉพาะ Burger อารมณ์คล้ายๆ Food Truck สำหรับคนที่มาสาย Fast Food
- Employee Dinning Room อันนี้จะเป็นครัวของพนักงานครับ อย่างที่กล่าวไปข้างต้นว่าที่นี่ จะมี meal plan ในพนักงาน 3 มื้อ คือถ้าใครทำอาหารไปเป็นไม่ต้องกลัวอดตายเลยครับ เลี้ยงดีมาก5555