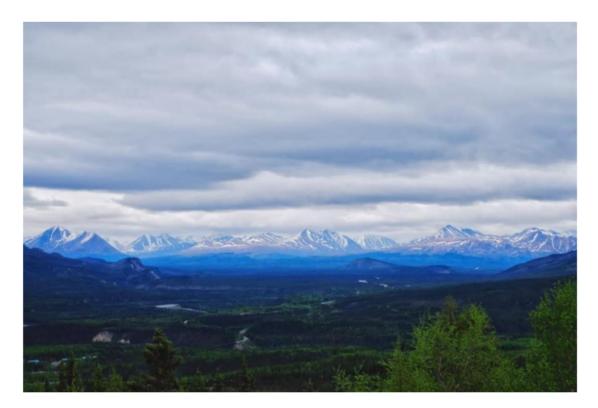

# Denali National Park

"อุทยานฯอลาสก้า วิวสวย กิจกรรมสนุก

รายล้อมด้วยธรรมชาติ บ้านรวมอาหาร 3 มื้อ!!"

รีวิวจากน้อง ๆ

Aramak Denali Park Village – Sarin Sarabun (Jabby)

ดำแหน่ง – Food Service Worker

Rate: \$9.89/hrs OT \$14.83

รายได้รวม 2 Job : ประมาณ \$7,000 หักค่าบ้านและ Tax แล้ว

สำหรับ WAT 2019 นี้ผมได้มีโอกาสไปทำงานในอุทยานแห่งชาดิชื่อว่า "Denali National Park″ ซึ่งตั้งอยู่ในเมือง Anchorage ในรัฐที่เด่นเรื่องธรรมชาดิมากอย่างรัฐ Alaska !!